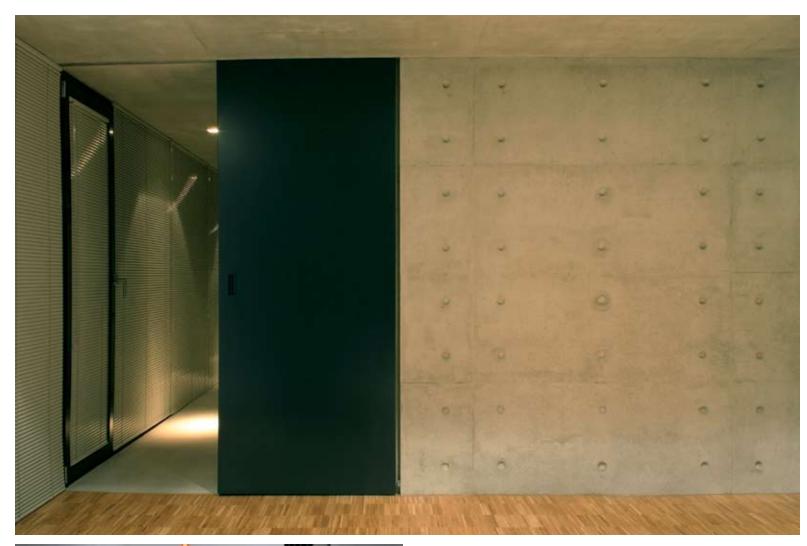

  OBJECTS: sideboard as balustrade, MDF painted charcoal gray, custom-designed.

- ↑ | Sleeping area. FLOORS: industrial oak parquet, oiled, by Bembé. WALLS: architectural concrete as in-situ concrete. OBJECTS: MDF-surfaced sliding door, pigmented charcoal gray, custom-designed pocket grip. CEILING: architectural concrete as in-situ concrete.
- ← | Staircase. FLOORS: architectural concrete as in-situ concrete. WALLS: lime-cement plaster painted matt white. CEILING: architectural concrete as in-situ concrete. OBJECTS: steel handrail painted charcoal gray. LIGHTING: flush-mounted batten light fitting by RZB.