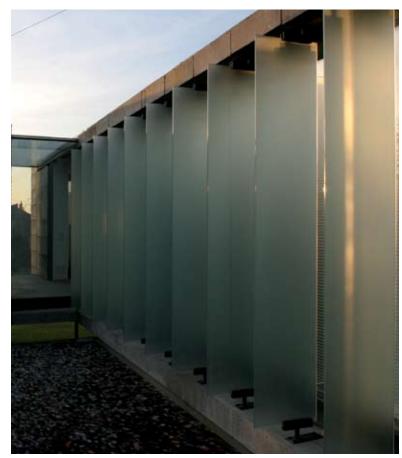

## Residential Building Infill development within existing building, Lehrte

- Flacade. FLOOR: architectural concrete as insitu concrete, pigmented charcoal gray. WALLS: glass facade with translucent all-glass slats mounted in front. CEILING: architectural concrete ceiling with non-bearing prefabricated architectural concrete units, pigmented charcoal gray.