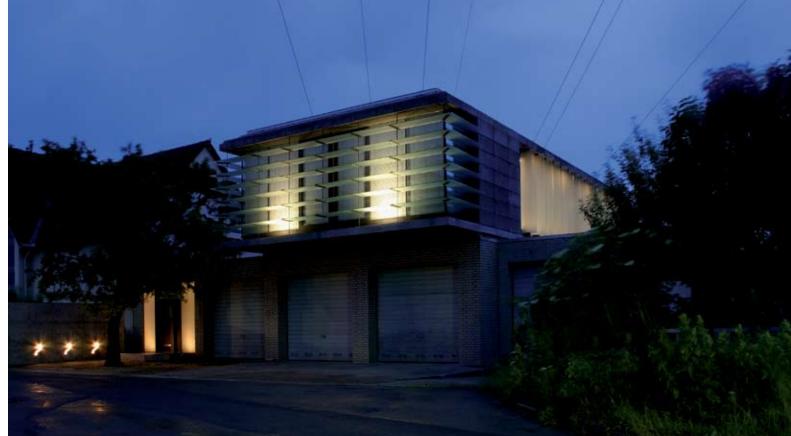

  ↑ | Dining area. FLOORS: industrial oak parquet, oiled, by Bembé, matt sealed decorative floor screed. WALLS: architectural concrete as insitu concrete. CEILING: architectural concrete ceiling with integrated lighting. OBJECTS: custom-designed table and chairs. LIGHTING: ceiling downlights and pendant light fittings, custom-designed.
- $\leftarrow \mid \textbf{Upper floor plan}$
- → I View from the street. FLOORS: charcoal pigmented architectural concrete with integrated uplights by Kreon. WALLS: charcoal pigmented prefabricated architectural concrete units, glass facades with translucent vertical and horizontal slats mounted in front. CEILING: architectural concrete ceiling with non-bearing prefabricated architectural concrete units, pigmented charcoal gray.
- → | Staircase. WALLS: lime-cement plaster painted matt white, prefabricated architectural concrete units, all-glass unit with hidden profiles by Schüco. CEILING: architectural concrete ceiling as in-situ concrete, all-glass overhead glazing.