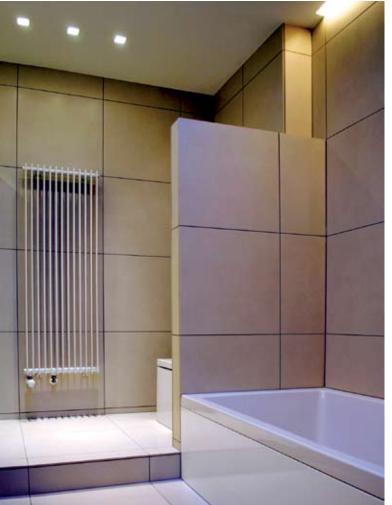

- ↑ | View from south
- ← | **Shower. FLOORS:** 5 x 5 cm mosaic tiles, Pro Architectura by Villeroy & Boch. **WALLS:** 5 x 5 cm mosaic tiles, Pro Architectura by Villeroy & Boch, architectural concrete as in-situ concrete, impregnated, all-glass pane, frosted. **OBJECTS:** fittings by Vola. **CEILING:** architectural concrete as in-situ concrete with integrated downlight, custom-designed.
- → I Washstand. FLOORS: 5 x 5 cm mosaic tiles, Pro Architectura by Villeroy & Boch. WALLS: 5 x 5 cm mosaic tiles, Pro Architectura by Villeroy & Boch, architectural concrete as in-situ concrete.

  CEILING: architectural concrete as in-situ concrete.

  OBJECTS: washstand prefabricated architectural concrete top, impregnated, full drawers of MDF, painted charcoal gray, custom-designed, fittings by Vola, undermount sink, Vero by Duravit, E2 switch range, charcoal gray by Gira, frameless mirror.