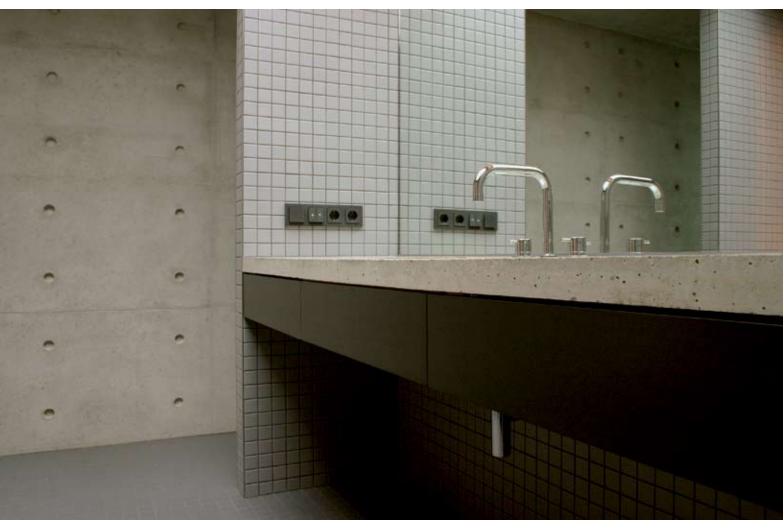

- ↑ | View from south
- ← | **Shower. FLOORS:** 5 x 5 cm mosaic tiles, Pro Architectura by Villeroy & Boch. **WALLS:** 5 x 5 cm mosaic tiles, Pro Architectura by Villeroy & Boch, architectural concrete as in-situ concrete, impregnated, all-glass pane, frosted. **OBJECTS:** fittings by Vola. **CEILING:** architectural concrete as in-situ concrete with integrated downlight, custom-designed.
- → I Washstand. FLOORS: 5 x 5 cm mosaic tiles, Pro Architectura by Villeroy & Boch. WALLS: 5 x 5 cm mosaic tiles, Pro Architectura by Villeroy & Boch, architectural concrete as in-situ concrete.

  CEILING: architectural concrete as in-situ concrete.

  OBJECTS: washstand prefabricated architectural concrete top, impregnated, full drawers of MDF, painted charcoal gray, custom-designed, fittings by Vola, undermount sink, Vero by Duravit, E2 switch range, charcoal gray by Gira, frameless mirror.