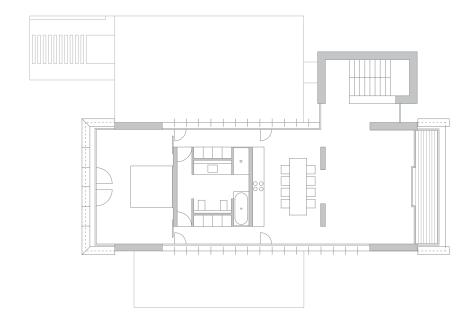

  ↑ | Dining area. FLOORS: industrial oak parquet, oiled, by Bembé, matt sealed decorative floor screed. WALLS: architectural concrete as insitu concrete. CEILING: architectural concrete ceiling with integrated lighting. OBJECTS: custom-designed table and chairs. LIGHTING: ceiling downlights and pendant light fittings, custom-designed.
- $\leftarrow \mid \textbf{Upper floor plan}$
- → I View from the street. FLOORS: charcoal pigmented architectural concrete with integrated uplights by Kreon. WALLS: charcoal pigmented prefabricated architectural concrete units, glass facades with translucent vertical and horizontal slats mounted in front. CEILING: architectural concrete ceiling with non-bearing prefabricated architectural concrete units, pigmented charcoal gray.
- → | Staircase. WALLS: lime-cement plaster painted matt white, prefabricated architectural concrete units, all-glass unit with hidden profiles by Schüco. CEILING: architectural concrete ceiling as in-situ concrete, all-glass overhead glazing.