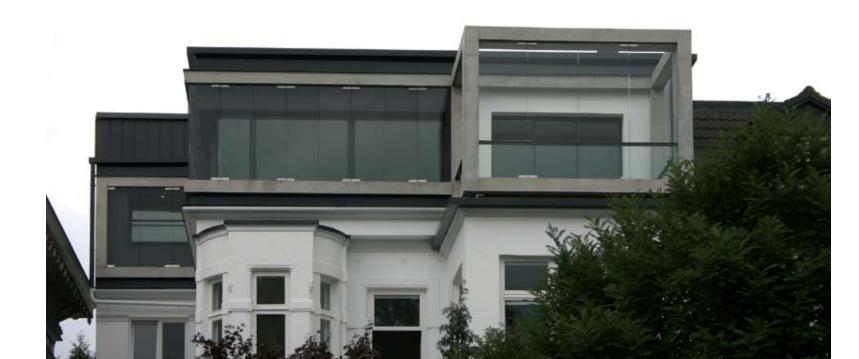

## Conversion of a Villa

Sublime completion

- No I Split-level stairway. FLOORS: oiled Douglas fir floorboards by Dense. WALLS: lime-cement plaster painted matt white, all-glass balustrade mounted on a charcoal gray steel structure. CEILING: suspended plasterboard ceiling painted matt white.
- ↑ | Living and dining area. FLOORS: oiled Douglas fir floorboards by Dense. WALLS: lime-cement plaster painted matt white. CEILING: suspended plasterboard ceiling painted matt white. BENCH: prefabricated architectural concrete units on a steel substructure, underlighting with batten light fittings, RZB.
- $\leftarrow \mid \textbf{Floor plan, top floor}$
- Niew from the street. FACADE: architectural concrete beams and supports as in-situ concrete, transparently impregnated. CURTAIN WALL: all-glass doors by Dorma, aluminum windows, painted charcoal gray, by Schüco, solar protection glazing by Interpane, sheet aluminum roof edge and cornice covers, painted charcoal gray. → | Fireplace. FLOORS: oiled Douglas fir floorboards by Dense. WALLS: lime-cement plaster painted matt white, fireplace insert and trim by Spartherm, painted charcoal gray. CEILING: suspended plasterboard ceiling painted matt white.
  BENCHES: plasterboard on aluminum substructure, painted matt white.