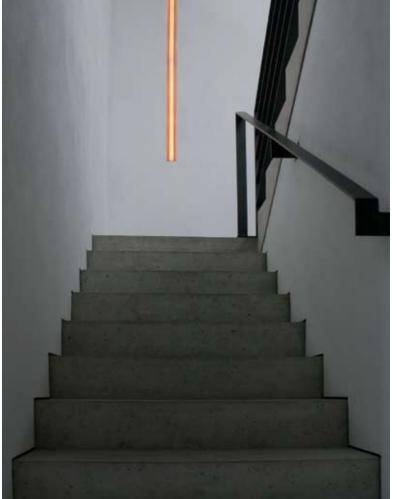

  OBJECTS: sideboard as balustrade, MDF painted charcoal gray, custom-designed.

- ↑ | Sleeping area. FLOORS: industrial oak parquet, oiled, by Bembé. WALLS: architectural concrete as in-situ concrete. OBJECTS: MDF-surfaced sliding door, pigmented charcoal gray, custom-designed pocket grip. CEILING: architectural concrete as in-situ concrete.
- ← | Staircase. FLOORS: architectural concrete as in-situ concrete. WALLS: lime-cement plaster painted matt white. CEILING: architectural concrete as in-situ concrete. OBJECTS: steel handrail painted charcoal gray. LIGHTING: flush-mounted batten light fitting by RZB.