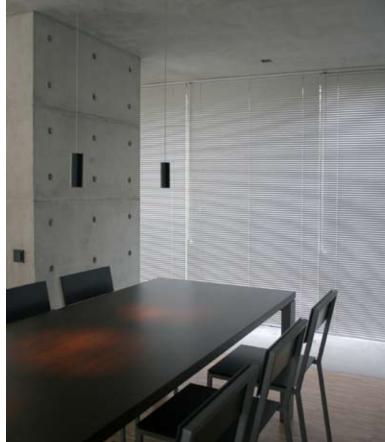

  OBJECTS: sideboard as balustrade, MDF painted charcoal gray, custom-designed.

- ↑ | Sleeping area. FLOORS: industrial oak parquet, oiled, by Bembé. WALLS: architectural concrete as in-situ concrete. OBJECTS: MDF-surfaced sliding door, pigmented charcoal gray, custom-designed pocket grip. CEILING: architectural concrete as in-situ concrete.
- ← | Staircase. FLOORS: architectural concrete as in-situ concrete. WALLS: lime-cement plaster painted matt white. CEILING: architectural concrete as in-situ concrete. OBJECTS: steel handrail painted charcoal gray. LIGHTING: flush-mounted batten light fitting by RZB.