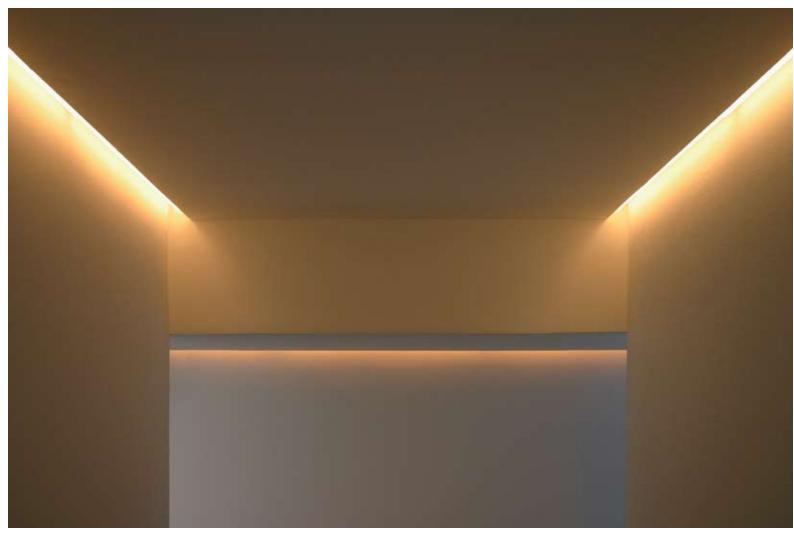

  ↑ | Dining area. FLOORS: industrial oak parquet, oiled, by Bembé, matt sealed decorative floor screed. WALLS: architectural concrete as insitu concrete. CEILING: architectural concrete ceiling with integrated lighting. OBJECTS: custom-designed table and chairs. LIGHTING: ceiling downlights and pendant light fittings, custom-designed.
- $\leftarrow \mid \textbf{Upper floor plan}$
- → I View from the street. FLOORS: charcoal pigmented architectural concrete with integrated uplights by Kreon. WALLS: charcoal pigmented prefabricated architectural concrete units, glass facades with translucent vertical and horizontal slats mounted in front. CEILING: architectural concrete ceiling with non-bearing prefabricated architectural concrete units, pigmented charcoal gray.
- → | Staircase. WALLS: lime-cement plaster painted matt white, prefabricated architectural concrete units, all-glass unit with hidden profiles by Schüco. CEILING: architectural concrete ceiling as in-situ concrete, all-glass overhead glazing.