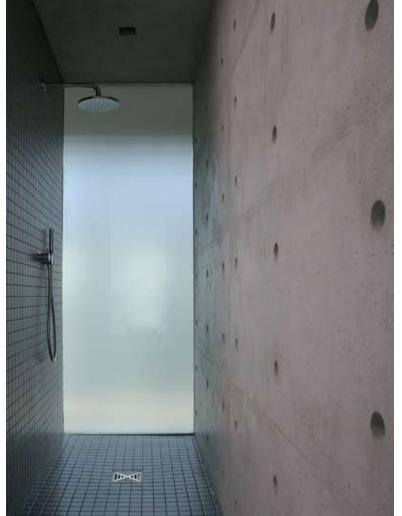

- ↑ | View from south
- ← | **Shower. FLOORS:** 5 x 5 cm mosaic tiles, Pro Architectura by Villeroy & Boch. **WALLS:** 5 x 5 cm mosaic tiles, Pro Architectura by Villeroy & Boch, architectural concrete as in-situ concrete, impregnated, all-glass pane, frosted. **OBJECTS:** fittings by Vola. **CEILING:** architectural concrete as in-situ concrete with integrated downlight, custom-designed.
- → I Washstand. FLOORS: 5 x 5 cm mosaic tiles, Pro Architectura by Villeroy & Boch. WALLS: 5 x 5 cm mosaic tiles, Pro Architectura by Villeroy & Boch, architectural concrete as in-situ concrete.