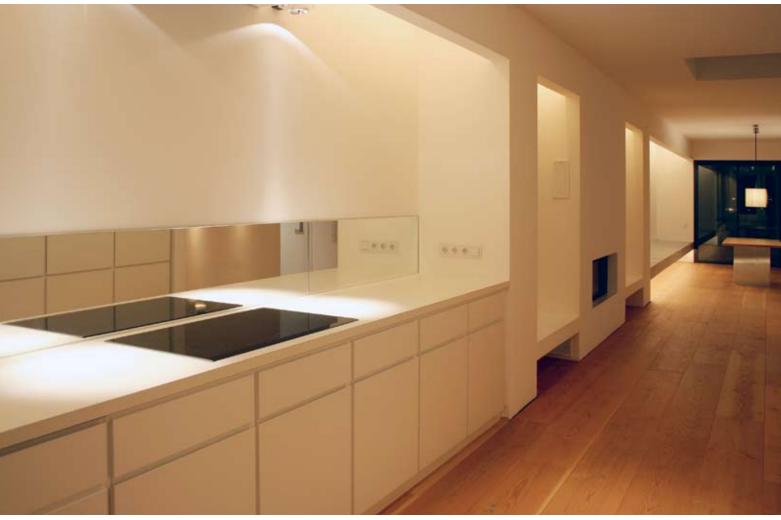

  LIGHTING: batten light fittings by RZB, downlights by kreon. OBJECTS: toilet and bathtub by Duravit, fittings by Vola.

- ↑ | Southwest view
- ← | Dressing room: FLOORS: oiled Douglas fir floorboards by Dense. WALLS: lime-cement plaster painted matt white. WALL PLATE: plasterboard on aluminum substructure, painted matt white, built-in cupboards of MDF, painted matt white, custom-designed. OBJECTS: frosted all-glass doors by Dorma, matt polished stainless steel grab bars, custom-designed, aluminum glass door, painted charcoal gray, by Schüco. CEILING: suspended plasterboard ceiling painted matt white. LIGHTING: downlights by Kreon.
- ↓ | Kitchen. FLOORS: oiled Douglas fir floor-boards by Dense. WALLS: lime-cement plaster painted matt white. CEILING: suspended plaster-board ceiling painted matt white, plasterboard ceiling joist for hidden batten light fittings. BUILT-IN UNITS: kitchen of MDF painted matt white, custom-designed, stove top by Siemens, frameless mirror. OBJECTS: E2 switch range, matt white, by Gira. LIGHTING: batten light fittings by RZB, wall spotlights by kreon.