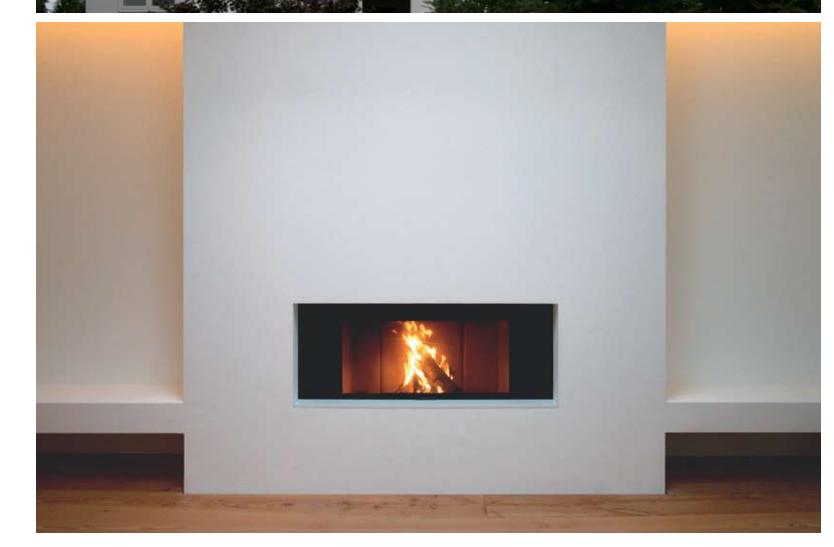

## Conversion of a Villa

Sublime completion

- No I Split-level stairway. FLOORS: oiled Douglas fir floorboards by Dense. WALLS: lime-cement plaster painted matt white, all-glass balustrade mounted on a charcoal gray steel structure. CEILING: suspended plasterboard ceiling painted matt white.
- ↑ | Living and dining area. FLOORS: oiled Douglas fir floorboards by Dense. WALLS: lime-cement plaster painted matt white. CEILING: suspended plasterboard ceiling painted matt white. BENCH: prefabricated architectural concrete units on a steel substructure, underlighting with batten light fittings, RZB.
- $\leftarrow \mid \textbf{Floor plan, top floor}$
- Niew from the street. FACADE: architectural concrete beams and supports as in-situ concrete, transparently impregnated. CURTAIN WALL: all-glass doors by Dorma, aluminum windows, painted charcoal gray, by Schüco, solar protection glazing by Interpane, sheet aluminum roof edge and cornice covers, painted charcoal gray. → | Fireplace. FLOORS: oiled Douglas fir floorboards by Dense. WALLS: lime-cement plaster painted matt white, fireplace insert and trim by Spartherm, painted charcoal gray. CEILING: suspended plasterboard ceiling painted matt white.
  BENCHES: plasterboard on aluminum substructure, painted matt white.