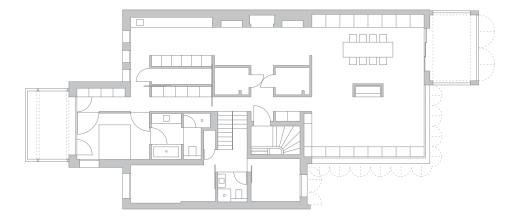

  ↑ | Dining area. FLOORS: industrial oak parquet, oiled, by Bembé, matt sealed decorative floor screed. WALLS: architectural concrete as insitu concrete. CEILING: architectural concrete ceiling with integrated lighting. OBJECTS: custom-designed table and chairs. LIGHTING: ceiling downlights and pendant light fittings, custom-designed.
- $\leftarrow \mid \textbf{Upper floor plan}$
- → I View from the street. FLOORS: charcoal pigmented architectural concrete with integrated uplights by Kreon. WALLS: charcoal pigmented prefabricated architectural concrete units, glass facades with translucent vertical and horizontal slats mounted in front. CEILING: architectural concrete ceiling with non-bearing prefabricated architectural concrete units, pigmented charcoal gray.
- → | Staircase. WALLS: lime-cement plaster painted matt white, prefabricated architectural concrete units, all-glass unit with hidden profiles by Schüco. CEILING: architectural concrete ceiling as in-situ concrete, all-glass overhead glazing.