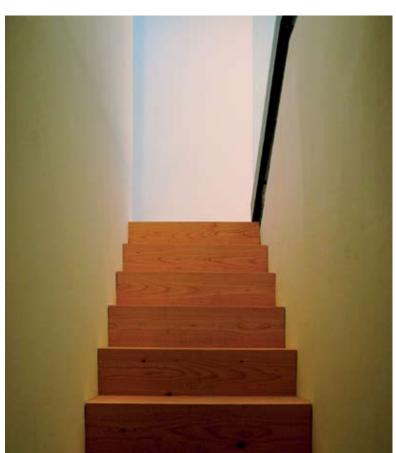

  ↑ | Dining area. FLOORS: industrial oak parquet, oiled, by Bembé, matt sealed decorative floor screed. WALLS: architectural concrete as insitu concrete. CEILING: architectural concrete ceiling with integrated lighting. OBJECTS: custom-designed table and chairs. LIGHTING: ceiling downlights and pendant light fittings, custom-designed.
- $\leftarrow \mid \textbf{Upper floor plan}$
- → I View from the street. FLOORS: charcoal pigmented architectural concrete with integrated uplights by Kreon. WALLS: charcoal pigmented prefabricated architectural concrete units, glass facades with translucent vertical and horizontal slats mounted in front. CEILING: architectural concrete ceiling with non-bearing prefabricated architectural concrete units, pigmented charcoal gray.
- → | Staircase. WALLS: lime-cement plaster painted matt white, prefabricated architectural concrete units, all-glass unit with hidden profiles by Schüco. CEILING: architectural concrete ceiling as in-situ concrete, all-glass overhead glazing.

  OBJECTS: sideboard as balustrade, MDF painted charcoal gray, custom-designed.

- ↑ | Sleeping area. FLOORS: industrial oak parquet, oiled, by Bembé. WALLS: architectural concrete as in-situ concrete. OBJECTS: MDF-surfaced sliding door, pigmented charcoal gray, custom-designed pocket grip. CEILING: architectural concrete as in-situ concrete.
- ← | Staircase. FLOORS: architectural concrete as in-situ concrete. WALLS: lime-cement plaster painted matt white. CEILING: architectural concrete as in-situ concrete. OBJECTS: steel handrail painted charcoal gray. LIGHTING: flush-mounted batten light fitting by RZB.