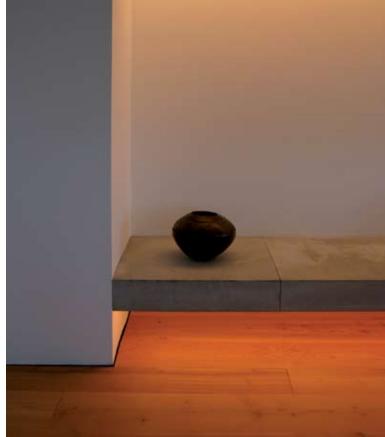

  ↑ | Dining area. FLOORS: industrial oak parquet, oiled, by Bembé, matt sealed decorative floor screed. WALLS: architectural concrete as insitu concrete. CEILING: architectural concrete ceiling with integrated lighting. OBJECTS: custom-designed table and chairs. LIGHTING: ceiling downlights and pendant light fittings, custom-designed.
- $\leftarrow \mid \textbf{Upper floor plan}$
- → I View from the street. FLOORS: charcoal pigmented architectural concrete with integrated uplights by Kreon. WALLS: charcoal pigmented prefabricated architectural concrete units, glass facades with translucent vertical and horizontal slats mounted in front. CEILING: architectural concrete ceiling with non-bearing prefabricated architectural concrete units, pigmented charcoal gray.
- → | Staircase. WALLS: lime-cement plaster painted matt white, prefabricated architectural concrete units, all-glass unit with hidden profiles by Schüco. CEILING: architectural concrete ceiling as in-situ concrete, all-glass overhead glazing.