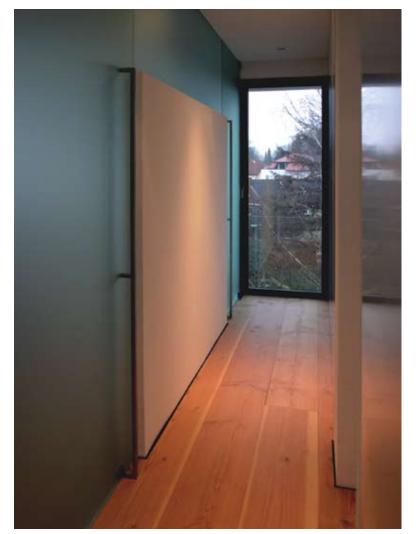

## Conversion of a Villa

Sublime completion

- No I Split-level stairway. FLOORS: oiled Douglas fir floorboards by Dense. WALLS: lime-cement plaster painted matt white, all-glass balustrade mounted on a charcoal gray steel structure. CEILING: suspended plasterboard ceiling painted matt white.
- ↑ | Living and dining area. FLOORS: oiled Douglas fir floorboards by Dense. WALLS: lime-cement plaster painted matt white. CEILING: suspended plasterboard ceiling painted matt white. BENCH: prefabricated architectural concrete units on a steel substructure, underlighting with batten light fittings, RZB.
- $\leftarrow \mid \textbf{Floor plan, top floor}$
- Niew from the street. FACADE: architectural concrete beams and supports as in-situ concrete, transparently impregnated. CURTAIN WALL: all-glass doors by Dorma, aluminum windows, painted charcoal gray, by Schüco, solar protection glazing by Interpane, sheet aluminum roof edge and cornice covers, painted charcoal gray. → | Fireplace. FLOORS: oiled Douglas fir floorboards by Dense. WALLS: lime-cement plaster painted matt white, fireplace insert and trim by Spartherm, painted charcoal gray. CEILING: suspended plasterboard ceiling painted matt white.
  BENCHES: plasterboard on aluminum substructure, painted matt white.